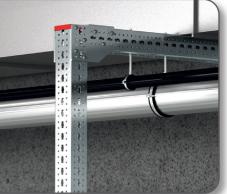

Since it is a product with ideal suspension optimization, it allows electrical and mechanical installations to be conveyed on the same line. In this way, the suspension costs of the project are reduced. Flexible solutions are provided with wall, floor and ceiling applications.

width.

RSP Profile Systems demonstrates high performance at significant weights and wide suspension intervals.