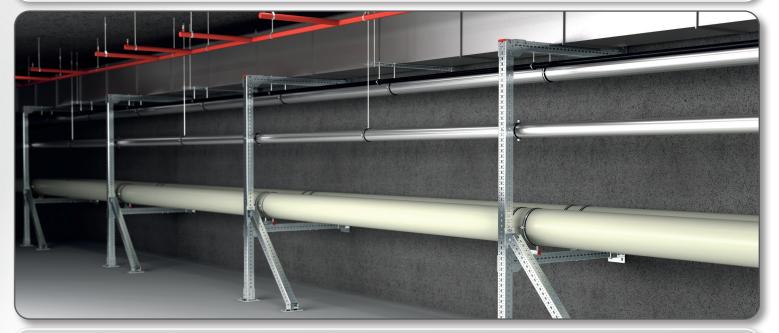

Since it is a product with ideal suspension optimization, it allows electrical and mechanical installations to be conveyed on the same line. In this way, the suspension costs of the project are reduced. Flexible solutions are provided with wall, floor and ceiling applications.

width.

RSP Profile Systems demonstrates high performance at significant weights and wide suspension intervals.