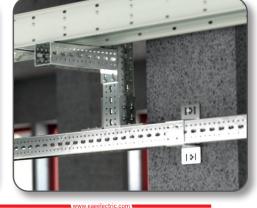

RSP Profile System is manufactured in Leed GOLD Certified production facilities.

Quick Assembly

4 times quicker assembly compared to traditional welded

manufacturing solutions.

Labor costs are reduced with functionally designed fittings.

Thanks to the use of conical

threaded bolts, the need

for washers and nuts are

eliminated.

It offers the most suitable solution in wide beam ranges within electro-mechanical applications. A multi-storey system can be designed by using a horizontal console.