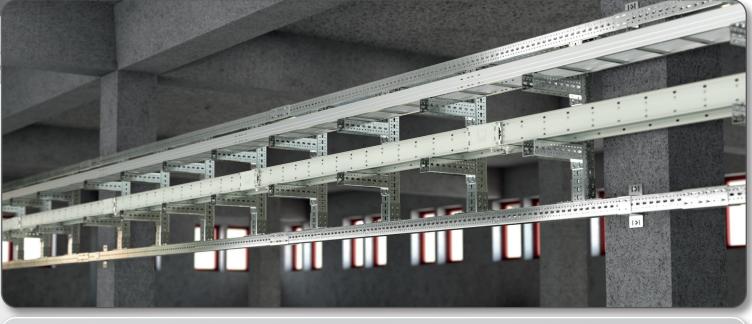

RSP Profile System is manufactured in Leed GOLD Certified production facilities.

Quick Assembly

4 times quicker assembly compared to traditional welded

manufacturing solutions.

Labor costs are reduced with functionally designed fittings.

Thanks to the use of conical

threaded bolts, the need

for washers and nuts are

eliminated.

It offers the most suitable solution in wide beam ranges within electro-mechanical applications. A multi-storey system can be designed by using a horizontal console.

Since it is a product with ideal suspension optimization, it allows electrical and mechanical installations to be conveyed on the same line. In this way, the suspension costs of the project are reduced. Flexible solutions are provided with wall, floor and ceiling applications.