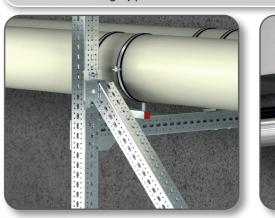

Thanks to the use of conical

threaded bolts, the need

for washers and nuts are

eliminated.

It offers the most suitable solution in wide beam ranges within electro-mechanical applications. A multi-storey system can be designed by using a horizontal console.

Since it is a product with ideal suspension optimization, it allows electrical and mechanical installations to be conveyed on the same line. In this way, the suspension costs of the project are reduced. Flexible solutions are provided with wall, floor and ceiling applications.